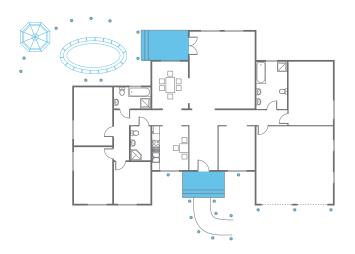

## Safe Entry

# Controls 11 zones of light, including one 3-way application

#### 7 Switches

Ideal for exterior lights

#### 4 Dimmers

Add foyer and hallway lights for safe entrance into the interior of the home

2 Pico remotes remotes with wall-mounting kit Add another point of lighting control wherever you want — no cutting holes or wiring necessary

#### 2 Remote dimmers

Used for multi-location dimming in foyer and hallway

#### 1 RA2 Select main repeater

Provides the ability to control lights and schedule timers from the Lutron App

lutron.com/RA2Select | 1.844.LUTRON1 (588.7661) — includes 24/7 technical support

The Lutron logo, the RA2 Select logo, Lutron, and RA2 Select are trademarks or registered trademarks of Lutron Electronics Co., Inc., in the U.S. and/or other countries.