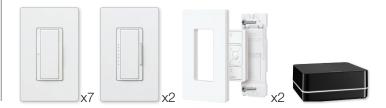

#### 7 Switches

Add backyard lighting—ideal for pool, landscaping, and walkway lights

#### 2 Dimmers

Add lighting control to outdoor living spaces, such as patios and pergolas, to create a comfortable environment for you and your guests

2 Pico remotes remotes with wall-mounting kit Add another point of lighting control wherever you want — no cutting holes or wiring necessary

#### 1 RA2 Select main repeater

Provides the ability to control lights and schedule timers from the Lutron App