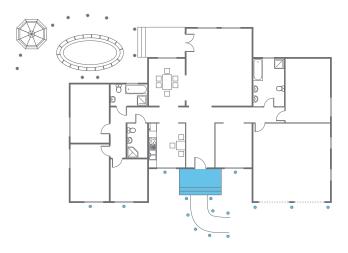

## **Backyard Entertaining**

#### Controls 9 zones of light

#### 7 Switches

Add backyard lighting—ideal for pool, landscaping, and walkway lights

#### 2 Dimmers

Add lighting control to outdoor living spaces, such as patios and pergolas, to create a comfortable environment for you and your guests

2 Pico remotes remotes with wall-mounting kit Add another point of lighting control wherever you want — no cutting holes or wiring necessary

#### 1 RA2 Select main repeater

Provides the ability to control lights and schedule timers from the Lutron App