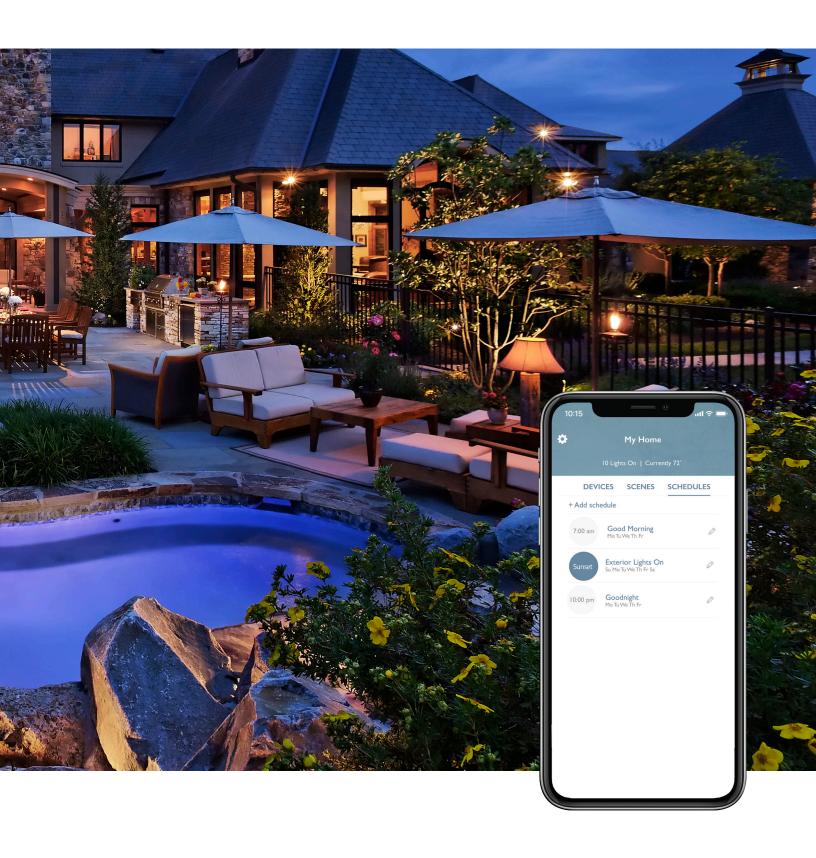

# Lutron smart landscape lighting control solutions

## Suggested smart landscape lighting control solutions

Discover the power of smart landscape lighting control with Lutron. Getting started is easy! Choose from one of three RA2 Select solutions—you can mix, match, add, and remove devices to create the perfect smart solution for your landscape lighting.