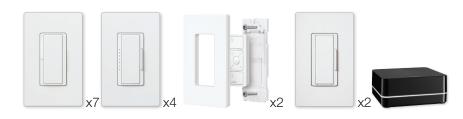

# Controls 11 zones of light, including one 3-way application

#### 7 Switches

Ideal for exterior lights

#### 4 Dimmers

Add foyer and hallway lights for safe entrance into the interior of the home

2 Pico remotes remotes with wall-mounting kit Add another point of lighting control wherever you want — no cutting holes or wiring necessary

#### 2 Remote dimmers

Used for multi-location dimming in foyer and hallway

#### 1 RA2 Select main repeater

Provides the ability to control lights and schedule timers from the Lutron App

lutron.com/RA2Select | 1.844.LUTRON1 (588.7661) — includes 24/7 technical support

The Lutron logo, the RA2 Select logo, Lutron, and RA2 Select are trademarks or registered trademarks of Lutron Electronics Co., Inc., in the U.S. and/or other countries.